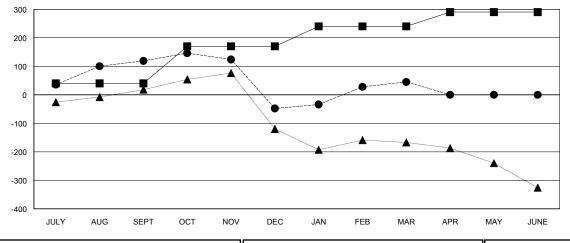

3 0 JULY/AUG/SEPT OCT/NOV/DEC 1 2 2 JAN/FEB/MAR 2 0 0 APR/MAY/JUNE

(including transfers) 40 201 67 JULY/AUG/SEPT 130 101 267 OCT/NOV/DEC 70 259 111 JAN/FEB/MAR 0 0 50 APR/MAY/JUNE