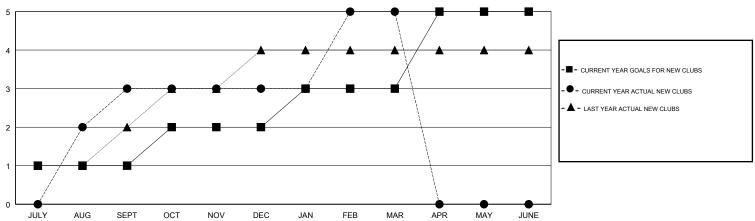

3 0 JULY/AUG/SEPT OCT/NOV/DEC 1 2 2 JAN/FEB/MAR 2 0 0 APR/MAY/JUNE

(including transfers) 40 201 67 JULY/AUG/SEPT 130 101 267 OCT/NOV/DEC 70 259 111 JAN/FEB/MAR 0 0 50 APR/MAY/JUNE